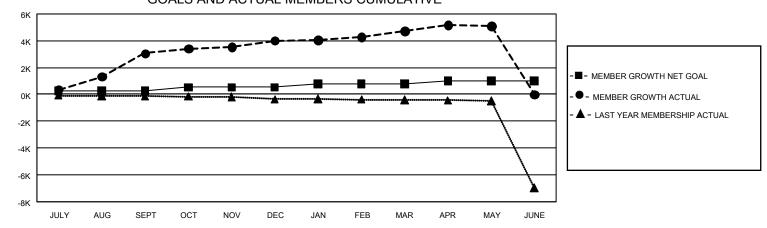

## REPORT DOES NOT INCLUDE CLUBS IN UNDISTRICTED AREAS.

| Clubs         |               |             |               | Members               |                       |                         |                                                    |  |
|---------------|---------------|-------------|---------------|-----------------------|-----------------------|-------------------------|----------------------------------------------------|--|
|               | RESULTS FO    | R 2020-2021 |               | RESULTS FOR 2020-2021 |                       |                         |                                                    |  |
| QUARTER       | NEW CLUB GOAL | NEW CLUBS   | DROPPED CLUBS | QUARTER MEMB          | ER GROWTH NET<br>GOAL | MEMBER GROWTH<br>ACTUAL | DROPPED<br>MEMBERS ACTUAL<br>(including transfers) |  |
| JULY/AUG/SEPT | 3             | 1           | 4             | JULY/AUG/SEPT         | 273                   | 4,039                   | 583                                                |  |
| OCT/NOV/DEC   | 0             | 0           | 0             | OCT/NOV/DEC           | 253                   | 1,517                   | 336                                                |  |
| JAN/FEB/MAR   | 0             | 0           | 5             | JAN/FEB/MAR           | 263                   | 996                     | 217                                                |  |
| APR/MAY/JUNE  | 3             | 0           | 0             | APR/MAY/JUNE          | 223                   | 796                     | 261                                                |  |

## GOALS AND ACTUAL MEMBERS CUMULATIVE

| DROPPED CLUBS: 9              |       | 1,118 CLUBS OF 1,361 ADDED 1 OR<br>MORE NEW MEMBERS | GENDER DISTRIBUTION  MALE 22,665 (62.30%) |                 |       |
|-------------------------------|-------|-----------------------------------------------------|-------------------------------------------|-----------------|-------|
| DROPPED MEMBERS               |       |                                                     | FEMALE                                    | 13,715 (37.70%) |       |
| DECEASED                      | 25    | CLICK HERE FOR CUMULATIVE                           | TOTAL FAMILY UNIT MEMBERS                 |                 | 2,393 |
| CLUB CANCELLED 42 OTHER 1,329 |       | MEMBERSHIP DATA                                     |                                           |                 | 1,232 |
|                               |       |                                                     | FAMILY MEMBERS PAYING HALF DUES           |                 |       |
| TOTAL                         | 1,396 |                                                     | , DOEG                                    |                 |       |