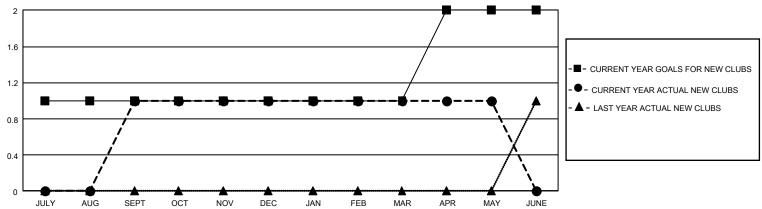

## REPORT DOES NOT INCLUDE CLUBS IN UNDISTRICTED AREAS.

| Clubs         |               |             |               | Members               |                       |                         |                                                    |  |
|---------------|---------------|-------------|---------------|-----------------------|-----------------------|-------------------------|----------------------------------------------------|--|
|               | RESULTS FO    | R 2020-2021 |               | RESULTS FOR 2020-2021 |                       |                         |                                                    |  |
| QUARTER       | NEW CLUB GOAL | NEW CLUBS   | DROPPED CLUBS | QUARTER MEMB          | ER GROWTH NET<br>GOAL | MEMBER GROWTH<br>ACTUAL | DROPPED<br>MEMBERS ACTUAL<br>(including transfers) |  |
| JULY/AUG/SEPT | 3             | 1           | 4             | JULY/AUG/SEPT         | 273                   | 4,039                   | 583                                                |  |
| OCT/NOV/DEC   | 0             | 0           | 0             | OCT/NOV/DEC           | 253                   | 1,517                   | 336                                                |  |
| JAN/FEB/MAR   | 0             | 0           | 5             | JAN/FEB/MAR           | 263                   | 996                     | 217                                                |  |
| APR/MAY/JUNE  | 3             | 0           | 0             | APR/MAY/JUNE          | 223                   | 796                     | 261                                                |  |

## GOALS AND ACTUAL NEW CLUBS CUMULATIVE